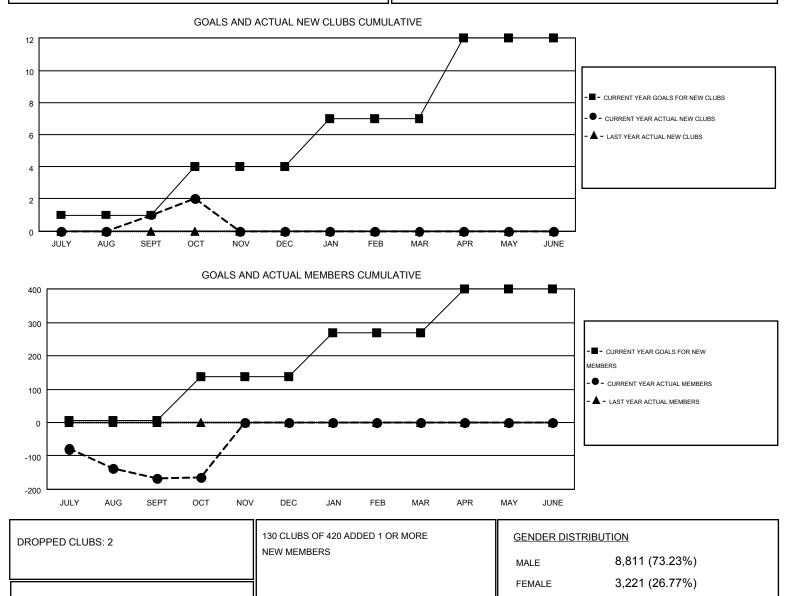

## GMT: CINDY GREGG

| G | ΜТ | CA   | 1 |
|---|----|------|---|
| 0 |    | 0, 1 | 1 |

|                       |                  | Clubs     |                  |                  |                       |                    | Members                                |                    |                  |
|-----------------------|------------------|-----------|------------------|------------------|-----------------------|--------------------|----------------------------------------|--------------------|------------------|
| RESULTS FOR 2016-2017 |                  |           |                  |                  | RESULTS FOR 2016-2017 |                    |                                        |                    |                  |
| QUARTER               | NEW CLUB<br>GOAL | NEW CLUBS | DROPPED<br>CLUBS | NET<br>GAIN/LOSS | QUARTER               | NEW MEMBER<br>GOAL | CHARTER AND<br>NEW<br>MEMBERS<br>ADDED | DROPPED<br>MEMBERS | NET<br>GAIN/LOSS |
| JULY/AUG/SEPT         | 1                | 1         | 1                | 0                | JULY/AUG/SEPT         | 5                  | 191                                    | 357                | -166             |
| OCT/NOV/DEC           | 3                | 1         | 1                | 0                | OCT/NOV/DEC           | 132                | 130                                    | 127                | 3                |
| JAN/FEB/MAR           | 3                | 0         | 0                | 0                | JAN/FEB/MAR           | 132                | 0                                      | 0                  | 0                |
| APR/MAY/JUNE          | 5                | 0         | 0                | 0                | APR/MAY/JUNE          | 131                | 0                                      | 0                  | 0                |